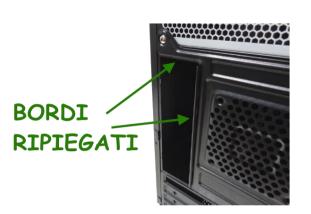

## DESCRIPTION

The CASA03 case is an ATX MiddleTower case supplied with an Alantik 500watt power supply with a 12cm fan and an Italian power cord.

The interior of the case is painted in black.

The edges of the internal structure are riveted, the panels on both sides have a camber, the 2 external screws are rubberised.